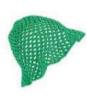

### ... CHOOSE TO SHINE

**SUNSHINE** READY FOR ANOTHER ADVENTURE EARLY IN THE MORNING? THIS CROCHETED HAT STOPS THE DRIZZLING RAIN. NEEDLESS TO SAY, YOU CAN ALSO WEAR IT IF THE SUN IS TOO HOT OR TOO BRIGHT.

FOGGY FOREST HAT PATTERN# 268-019-001

**SUNSHINE** THIS BAG REMINDS YOU OF LITTLE DEWDROPS YOU SEE LYING ON THE GRASS IN THE MORNING. IT IS THE PERFECT SIZE TO CARRY SMALL TREASURES.

DAZZLING DROPS BAG PATTERN# 268-020-001

## **FOGGY FOREST** SUNSHINE

100% organic cotton (mercerized) Pattern# 268-019-001