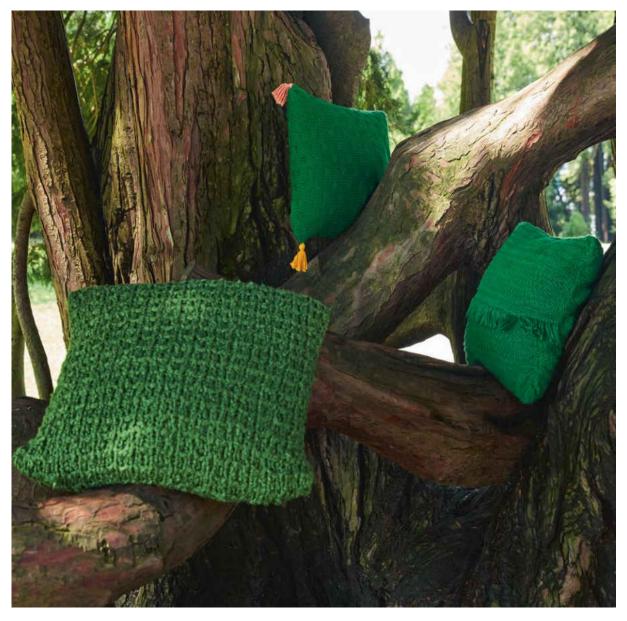

### TAKE A WALK IN THE WOODS AND LISTEN...

LIBERTY. LIBERTY CREATES A BEAUTIFUL FUZZY EFFECT WHICH IN ITSELF LOOKS LIKE A FAIRY TALE. TAKE IT WITH YOU ON YOUR NEXT ADVENTURE.

FAIRY TALE PILLOW PATTERN# 268-025-001

JOY. THIS PILLOW FITS IN EVERY HOUSE BUT IS ALSO GREAT FUN IN THE NURSERY. IT LOOKS AS IF A GOOD FAIRY SPRINKLED SOME PIXIE DUST ON IT. AND AREN'T WE ALL STILL FAIRIES AT HEART?

PIXIE DUST PILLOW PATTERN# 268-026-001

BE ENCHANTED PILLOW PATTERN# 268-027-001

...TO ALL

THE WONDERFUL WHISPERS

OF NATURE...

**LIBERTY.** THIS IS A CARDIGAN FOR MORNINGS OR COOL SUMMER EVENINGS. IT MAKES YOU LOSE YOUR WAY. BUT YOU WON'T GET LOST. JUST PUT ONE FOOT IN FRONT OF THE OTHER.