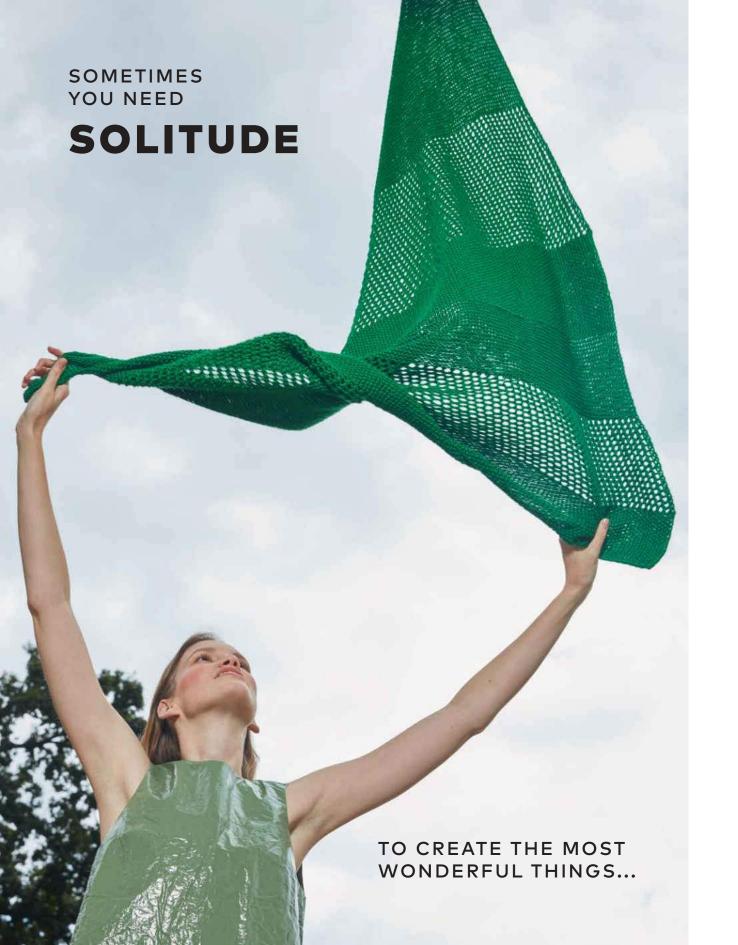

HAPPINESS. A BEAUTIFUL SCARF THAT SUITS WONDERFULLY. YOU CAN ALSO COMBINE SEVERAL COLORS SO THAT IT LOOKS EVEN MORE SUMMERY, BUT OF COURSE THAT IS NOT A MUST. THE COMBINATION OF STITCHES MAKES IT POSSIBLE THAT THE SCARF CAN BE COMBINED WITH ANYTHING.

SOMETIMES SOLITUDE SHAWL PATTERN# 268-021-001