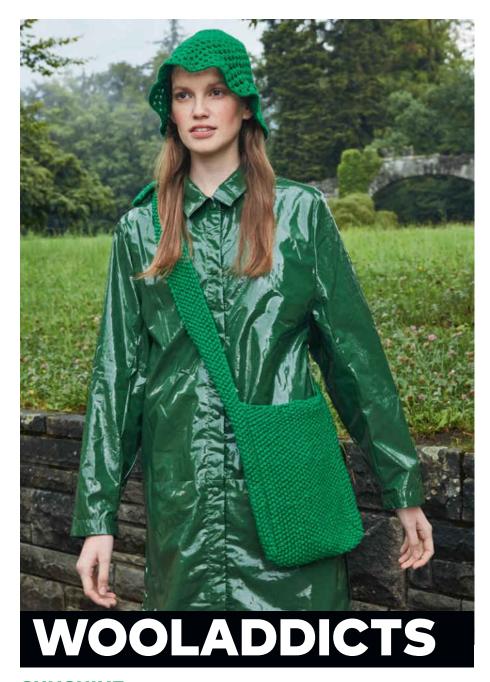

### ... CHOOSE TO SHINE

**SUNSHINE** READY FOR ANOTHER ADVENTURE EARLY IN THE MORNING? THIS CROCHETED HAT STOPS THE DRIZZLING RAIN. NEEDLESS TO SAY, YOU CAN ALSO WEAR IT IF THE SUN IS TOO HOT OR TOO BRIGHT.

FOGGY FOREST HAT PATTERN# 268-019-001

**SUNSHINE** THIS BAG REMINDS YOU OF LITTLE DEWDROPS YOU SEE LYING ON THE GRASS IN THE MORNING. IT IS THE PERFECT SIZE TO CARRY SMALL TREASURES.

DAZZLING DROPS BAG PATTERN# 268-020-001