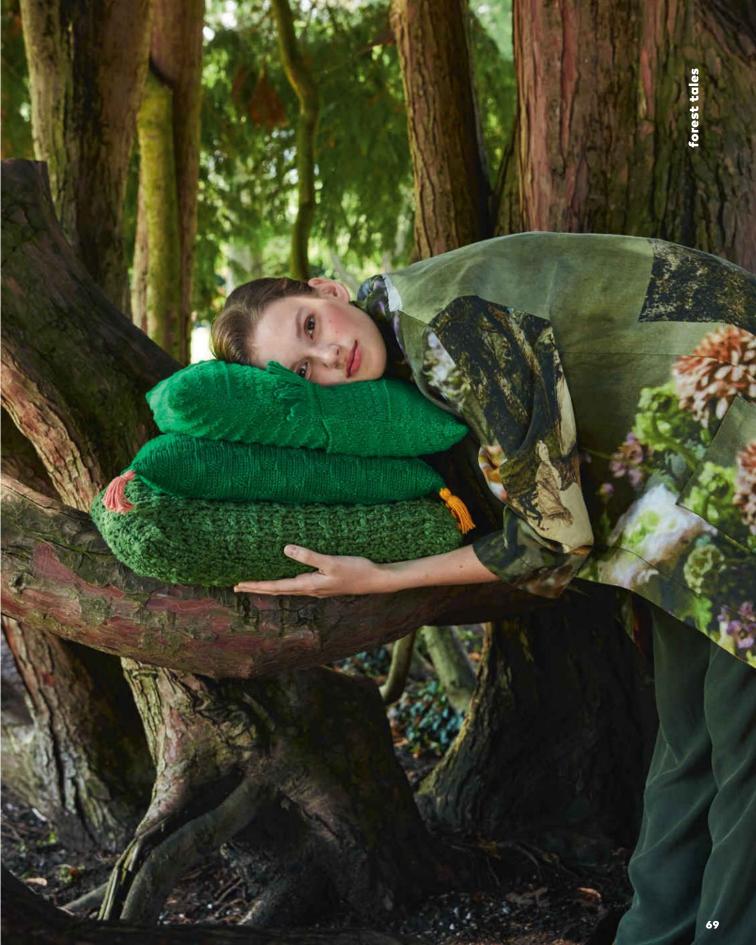

### TAKE A WALK IN THE WOODS AND LISTEN...

LIBERTY. LIBERTY CREATES A BEAUTIFUL FUZZY EFFECT WHICH IN ITSELF LOOKS LIKE A FAIRY TALE. TAKE IT WITH YOU ON YOUR NEXT ADVENTURE.

FAIRY TALE PILLOW PATTERN# 268-025-001

JOY. THIS PILLOW FITS IN EVERY HOUSE BUT IS ALSO GREAT FUN IN THE NURSERY. IT LOOKS AS IF A GOOD FAIRY SPRINKLED SOME PIXIE DUST ON IT. AND AREN'T WE ALL STILL FAIRIES AT HEART?

PIXIE DUST PILLOW PATTERN# 268-026-001

BE ENCHANTED PILLOW PATTERN# 268-027-001

...TO ALL

THE WONDERFUL WHISPERS

OF NATURE...

**LIBERTY.** THIS IS A CARDIGAN FOR MORNINGS OR COOL SUMMER EVENINGS. IT MAKES YOU LOSE YOUR WAY. BUT YOU WON'T GET LOST. JUST PUT ONE FOOT IN FRONT OF THE OTHER.