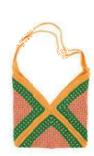

IF IT RAINS...

SUNSHINE. WITH THIS BAG YOU ALWAYS CARRY THE SUN WITH YOU. IT LOOKS MORE CHALLENGING THAN IT ACTUALLY IS. WITH ONLY THREE SQUARES YOU CREATE SOMETHING PHENOMENAL. IT'S YOUR TIME TO SHINE!

TIME-TO-SHINE BAG PATTERN# 268-018-001

# SUNSHINE

Pattern# 268-018-001