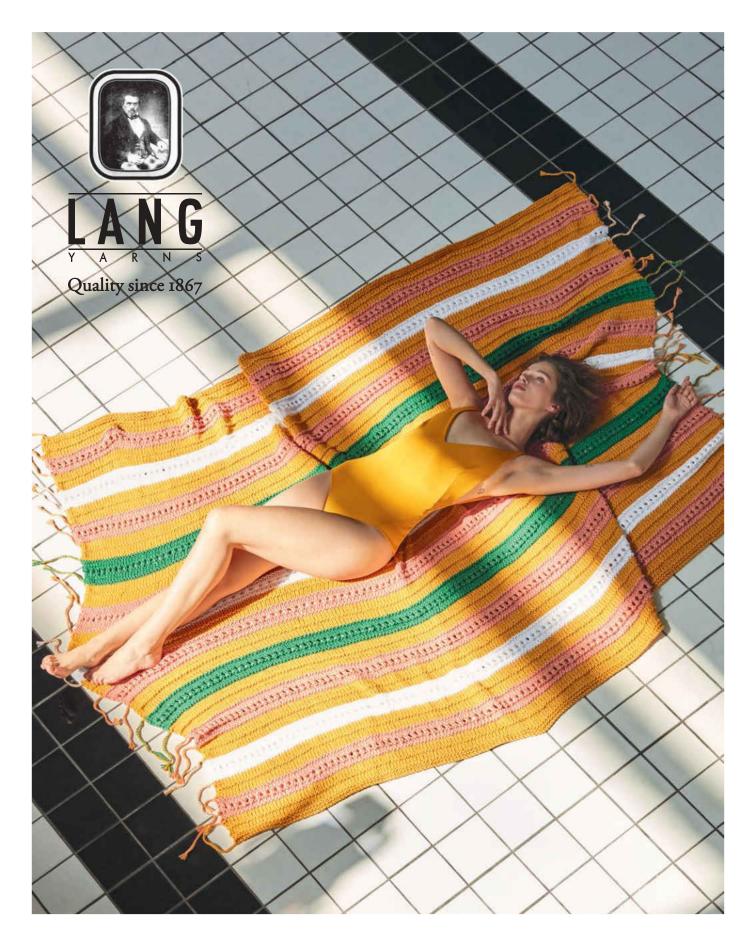

HAPPINESS. A BEAUTIFUL SCARF THAT SUITS WONDERFULLY. YOU CAN ALSO COMBINE SEVERAL COLORS SO THAT IT LOOKS EVEN MORE SUMMERY, BUT OF COURSE THAT IS NOT A MUST. THE COMBINATION OF STITCHES MAKES IT POSSIBLE THAT THE SCARF CAN BE COMBINED WITH ANYTHING.

SOMETIMES SOLITUDE SHAWL PATTERN# 268-021-001