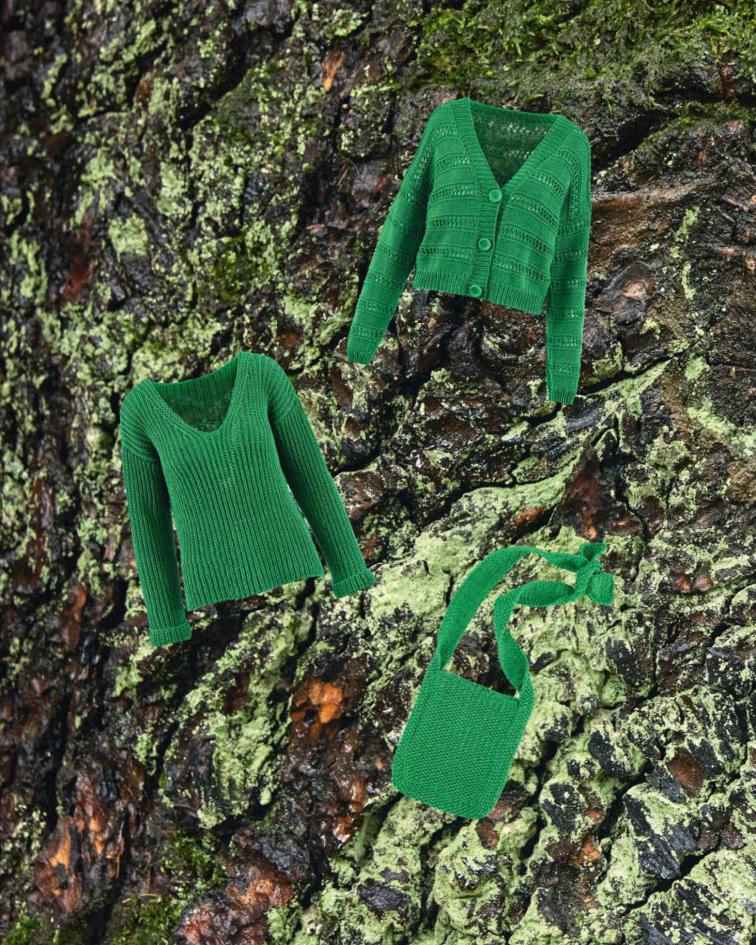

IF IT RAINS...

SUNSHINE. WITH THIS BAG YOU ALWAYS CARRY THE SUN WITH YOU. IT LOOKS MORE CHALLENGING THAN IT ACTUALLY IS. WITH ONLY THREE SQUARES YOU CREATE SOMETHING PHENOMENAL. IT'S YOUR TIME TO SHINE!

TIME-TO-SHINE BAG PATTERN# 268-018-001

HAPPINESS. A BEAUTIFUL SCARF THAT SUITS WONDERFULLY. YOU CAN ALSO COMBINE SEVERAL COLORS SO THAT IT LOOKS EVEN MORE SUMMERY, BUT OF COURSE THAT IS NOT A MUST. THE COMBINATION OF STITCHES MAKES IT POSSIBLE THAT THE SCARF CAN BE COMBINED WITH ANYTHING.

SOMETIMES SOLITUDE SHAWL PATTERN# 268-021-001