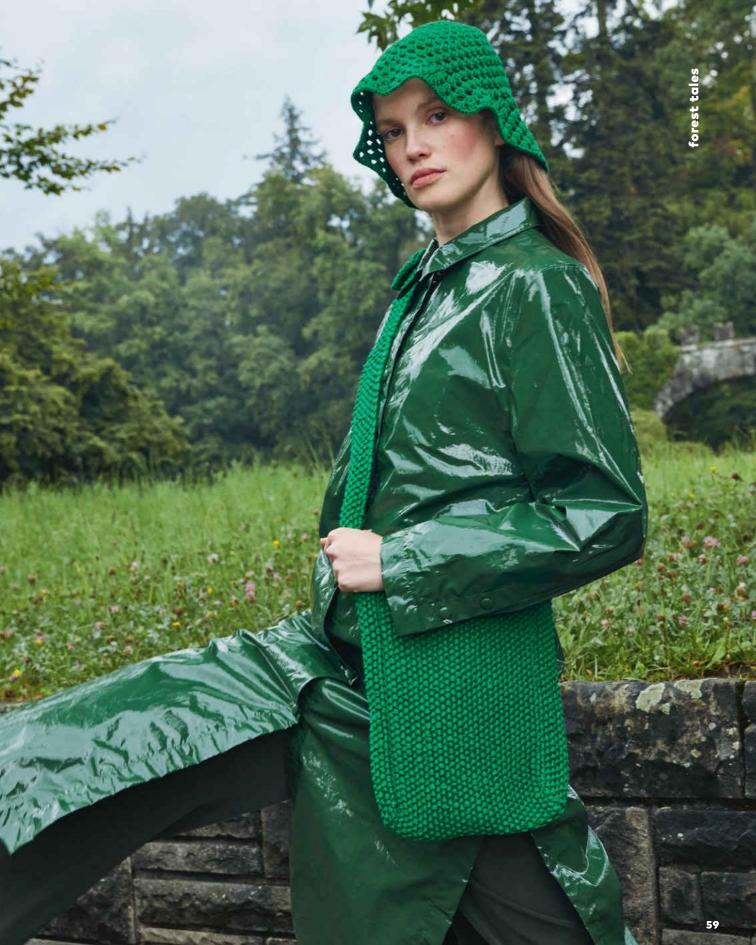

### ... CHOOSE TO SHINE

**SUNSHINE** READY FOR ANOTHER ADVENTURE EARLY IN THE MORNING? THIS CROCHETED HAT STOPS THE DRIZZLING RAIN. NEEDLESS TO SAY, YOU CAN ALSO WEAR IT IF THE SUN IS TOO HOT OR TOO BRIGHT.

FOGGY FOREST HAT PATTERN# 268-019-001

**SUNSHINE** THIS BAG REMINDS YOU OF LITTLE DEWDROPS YOU SEE LYING ON THE GRASS IN THE MORNING. IT IS THE PERFECT SIZE TO CARRY SMALL TREASURES.

DAZZLING DROPS BAG PATTERN# 268-020-001